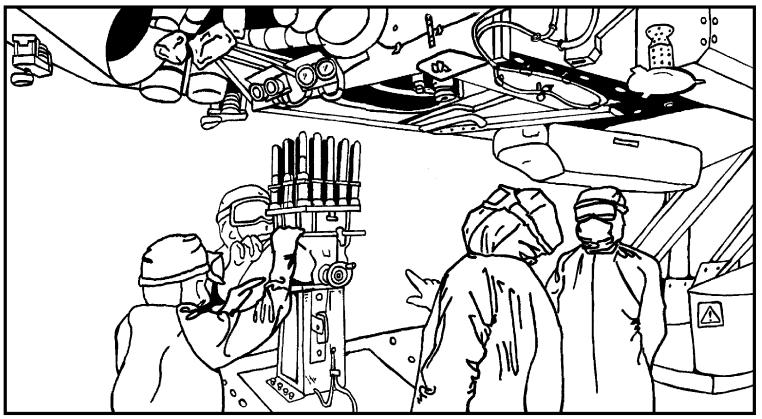

Astrobiology Coloring Pages: Color Me Mars! The Perseverance Mars Rover

In the image above, scientists install science instruments into the body of the Perseverance Mars rover. You can see the sample tubes that will store material collected from the Martian surface. Perseverance will drive across Jezero crater and gather samples that might contain biosignatures of ancient life. The best samples will then be stored in these tubes and returned to Earth by a future Mars Sample Return mission.